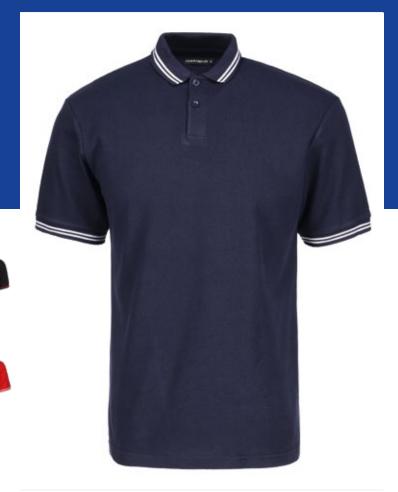

### PREMIUM TIPPED POLO

STYLISH EVENING WEAR

#### **Key Features**

- Twin Needle stitching detail on cuffs and bottom hem
- Contrast tipping on the cuffs and sleeves
- Soft Fabric providing all day comfort
- Smart Fit finished with cuffed sleeves
- Complete with side vents/slits and a 3 button placket with dyed to match buttons

#### **Specifications**

■ 100% Ring Spun Cotton

#### Weight

■ 190/200 GSM