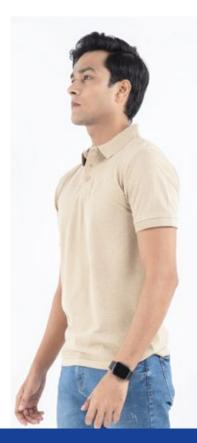

# POLO TSHIRT

**BASIC POLO** 

FOR THE YOUTH OF TODAY

#### **Key Features**

Sleeve Detail

- Twin Needle stitching detail on cuffs and bottom hem
- Lightweight
- Soft Fabric providing all day comfort
- Smart Fit finished with cuffed sleeves
- Complete with side vents/slits and a 3 button placket with dyed to match buttons

#### **Specifications**

 60% Ring Spun Cotton & 40% Polyester or 100% Cotton

#### Weight

■ 190/200 GSM