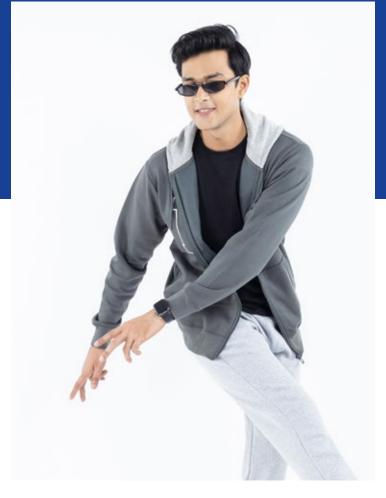

### ZIPPER JACKET

**EVERYDAY WEAR** 

#### **Key Features**

- Fleece or French terry fabric
- Dyed to match metal zips
- Soft feel for daily wear
- Added cords with tipping options
- Kangaroo or bone pockets

#### **Specifications**

55% Ring Spun Cotton & 45% Polyester

#### Weight