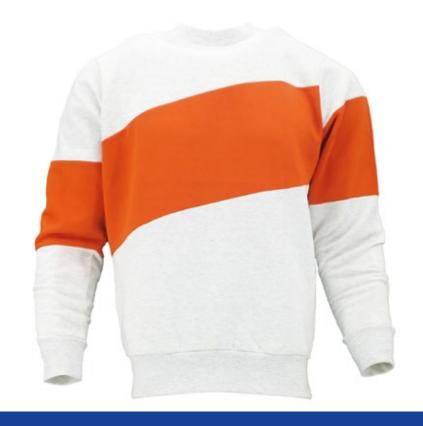

### **ALL OVER SWEATSHIRT**

**EVERYDAY WEAR** 

#### **Key Features**

- Fleece or French terry fabric Soft feel for daily wear
- Available in Round neck and V-neck
- All over printing of any customized design

#### **Specifications**

55% Ring Spun Cotton & 45% Polyester