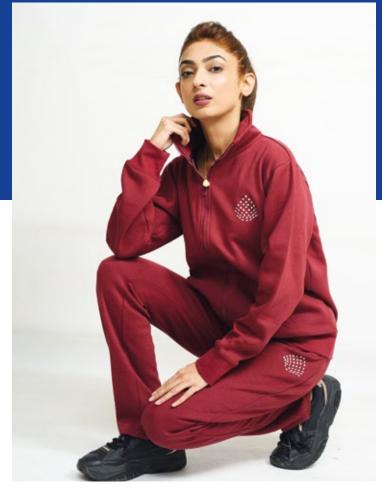

### LADIES ZIPPER JACKET SET

**LOUNGWEAR** 

#### **Key Features**

- Fleece or French Terry fabric
- Co'ord Sets
- Soft feel for daily wear
- Available in with or without hood
- Ideal for customized printing and embroidery

#### **Specifications**

55% Ring Spun Cotton & 45% Polyester

#### Weight

Pocket Detail