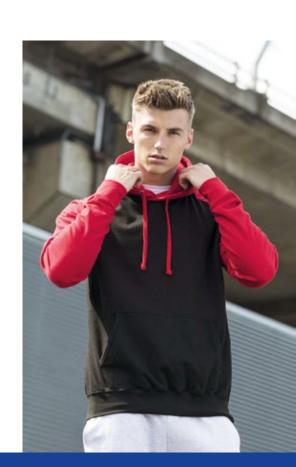

### **CONTRAST SWEATSHIRT**

**EVERYDAY WEAR** 

#### **Key Features**

- Fleece or French terry fabric
- Soft feel for daily wear
- Available in Round neck and V-neck
- Cut and sow contrast colors to give a trendy look

#### **Specifications**

55% Ring Spun Cotton & 45% Polyester