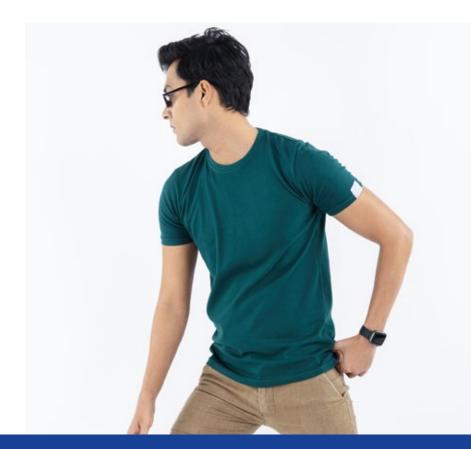

### **CLASSIC T-SHIRT**

**EVERYDAY WEAR** 

#### **Key Features**

- Single Jersey fabric with premium finish
- Soft Daily wear T-Shirt
- Available in Round neck and
- V-neck
- Twin Needle stitching detail on bottom hem and collar
- Ideal for printing

#### **Specifications**

 60% Ring Spun Cotton & 40% Polyester or 100% Cotton

#### Weight

■ 180/190 GSM