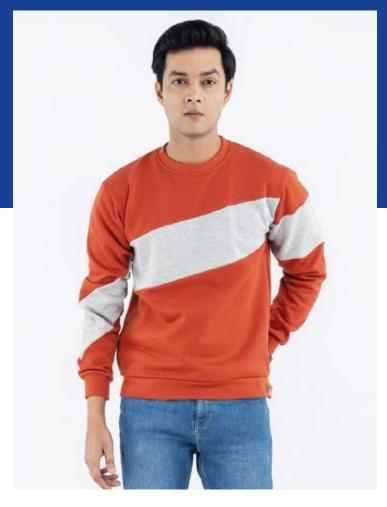

### **CONTRAST SWEATSHIRT**

**EVERYDAY WEAR** 

#### **Key Features**

- Fleece or French terry fabric
- Soft feel for daily wear
- Available in Round neck and V-neck
- Cut and sow contrast colors to give a trendy look

#### **Specifications**

55% Ring Spun Cotton & 45% Polyester