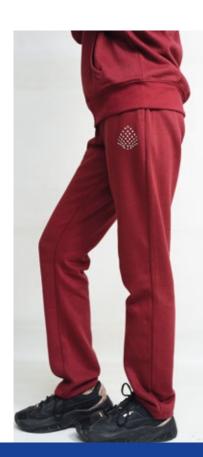

### JOGGERS EVERYDAY WEAR

#### **Key Features**

- Fleece or French terry fabric
- Soft feel for daily wear
- Available with or without bottom rib cuffs
- Contrast pockets/ zippers

#### **Specifications**

55% Ring Spun Cotton & 45% Polyester

#### Weight

• 280/290 GSM or 230/240 GSM