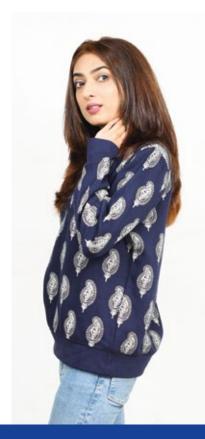

### **ALL OVER SWEATSHIRT**

**EVERYDAY WEAR** 

#### **Key Features**

- Fleece or French terry fabric Soft feel for daily wear
- Available in Round neck and V-neck
- All over printing of any customized design

#### **Specifications**

55% Ring Spun Cotton & 45% Polyester

#### Weight