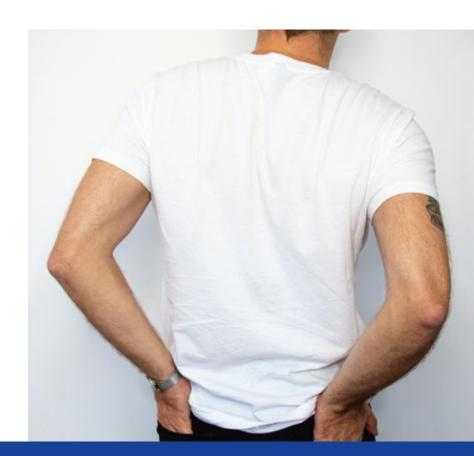

### **CLASSIC T-SHIRT**

**EVERYDAY WEAR** 

#### **Key Features**

- Single Jersey fabric with premium finish
- Soft Daily wear T-Shirt
- Available in Round neck and
- V-neck
- Twin Needle stitching detail on bottom hem and collar
- Ideal for printing

#### **Specifications**

 60% Ring Spun Cotton & 40% Polyester or 100% Cotton

#### Weight

■ 180/190 GSM