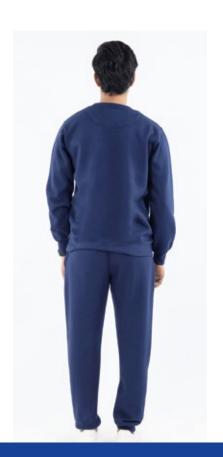

### **JOGGING SUIT**

**LOUNGEWEAR** 

#### **Key Features**

- Fleece or French terry fabric
- Co'ord Sets
- Soft feel for daily wear
- Available in Round neck and V-neck
- Ideal for customized printing and embroidery

#### **Specifications**

55% Ring Spun Cotton & 45% Polyester

#### Weight