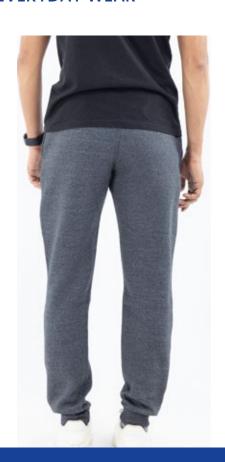

### JOGGERS EVERYDAY WEAR

#### **Key Features**

- Fleece or French terry fabric
- Soft feel for daily wear
- Available with or without bottom rib cuffs
- Contrast pockets/ zippers

#### **Specifications**

55% Ring Spun Cotton & 45% Polyester

#### Weight

• 280/290 GSM or 230/240 GSM