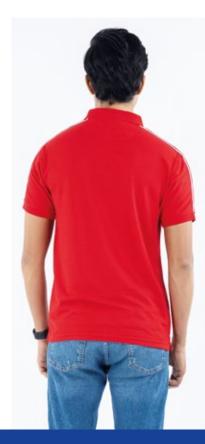

# POLO TSHIRT

**BASIC POLO** 

FOR THE YOUTH OF TODAY

#### **Key Features**

Sleeve Detail

- Twin Needle stitching detail on cuffs and bottom hem
- Lightweight
- Soft Fabric providing all day comfort
- Smart Fit finished with cuffed sleeves
- Complete with side vents/slits and a 3 button placket with dyed to match buttons

#### **Specifications**

 60% Ring Spun Cotton & 40% Polyester or 100% Cotton

#### Weight

■ 190/200 GSM