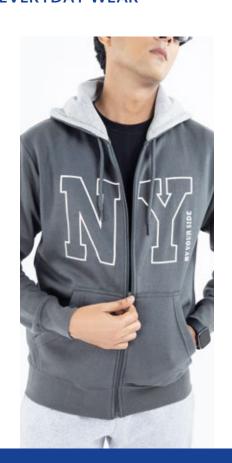

### ZIPPER JACKET

**EVERYDAY WEAR** 

#### **Key Features**

- Fleece or French terry fabric
- Dyed to match metal zips
- Soft feel for daily wear
- Added cords with tipping options
- Kangaroo or bone pockets

#### **Specifications**

55% Ring Spun Cotton & 45% Polyester

#### Weight