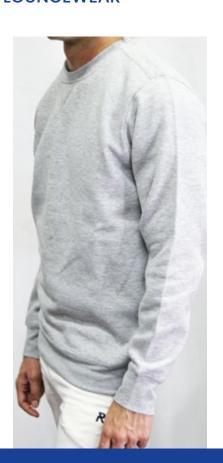

### **JOGGING SUIT**

**LOUNGEWEAR** 

#### **Key Features**

- Fleece or French terry fabric
- Co'ord Sets
- Soft feel for daily wear
- Available in Round neck and V-neck
- Ideal for customized printing and embroidery

#### **Specifications**

55% Ring Spun Cotton & 45% Polyester