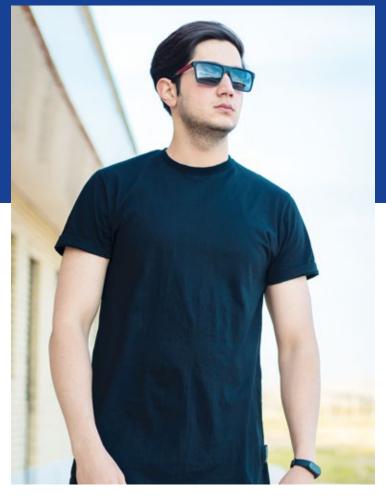

### **BASIC T-SHIRT**

**EVERYDAY WEAR** 

#### **Key Features**

- Single Jersey fabric with premium finish
- Soft Daily wear Tshirt
- Available in Round neck and
- V-neck
- Twin Needle stitching detail on bottom hem and collar
- Ideal for printing

#### **Specifications**

60% Ring Spun Cotton & 40% Polyester

#### Weight

■ 150/160 GSM