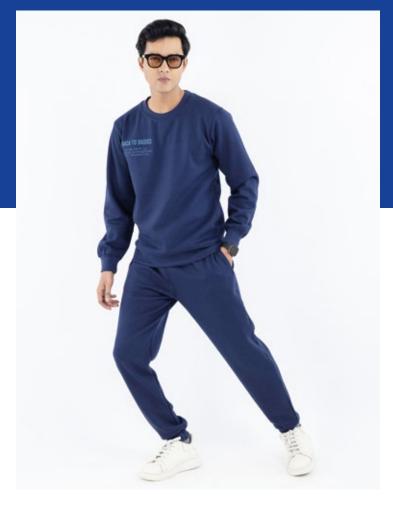

### **JOGGING SUIT**

**LOUNGEWEAR** 

#### **Key Features**

- Fleece or French terry fabric
- Co'ord Sets
- Soft feel for daily wear
- Available in Round neck and V-neck
- Ideal for customized printing and embroidery

#### **Specifications**

55% Ring Spun Cotton & 45% Polyester

#### Weight