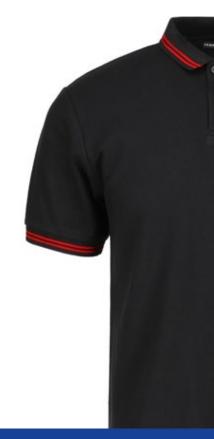

### PREMIUM TIPPED POLO

STYLISH EVENING WEAR

#### **Key Features**

- Twin Needle stitching detail on cuffs and bottom hem
- Contrast tipping on the cuffs and sleeves
- Soft Fabric providing all day comfort
- Smart Fit finished with cuffed sleeves
- Complete with side vents/slits and a 3 button placket with dyed to match buttons

#### **Specifications**

■ 100% Ring Spun Cotton

#### Weight

■ 190/200 GSM