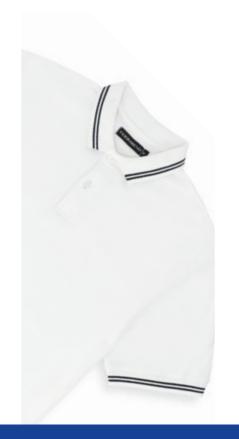

# POLO TSHIRT

**BASIC POLO** 

FOR THE YOUTH OF TODAY

#### **Key Features**

Sleeve Detail

- Twin Needle stitching detail on cuffs and bottom hem
- Lightweight
- Soft Fabric providing all day comfort
- Smart Fit finished with cuffed sleeves
- Complete with side vents/slits and a 3 button placket with dyed to match buttons

#### **Specifications**

 60% Ring Spun Cotton & 40% Polyester or 100% Cotton

#### Weight

■ 190/200 GSM