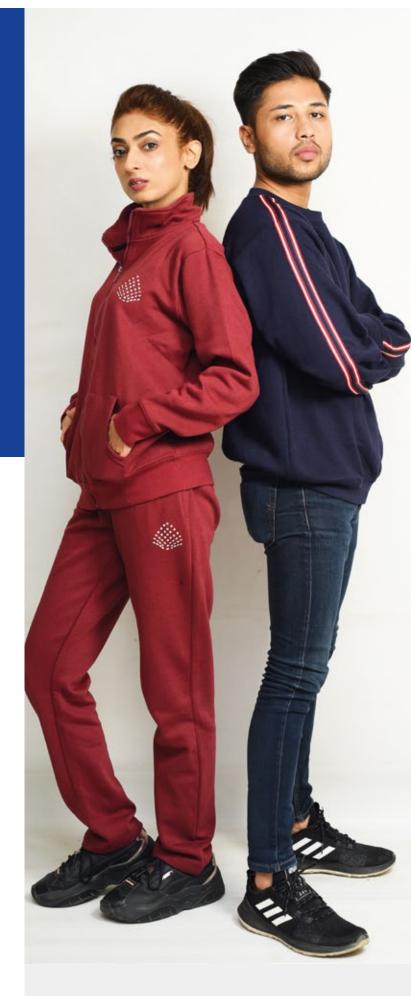

### **JOGGING SUIT**

**LOUNGEWEAR** 

#### **Key Features**

- Fleece or French terry fabric
- Co'ord Sets
- Soft feel for daily wear
- Available in Round neck and V-neck
- Ideal for customized printing and embroidery

#### **Specifications**

55% Ring Spun Cotton & 45% Polyester