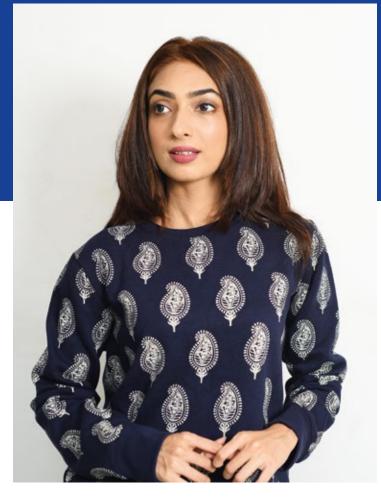

### **CLASSIC SWEATSHIRT**

**LOUNGEWEAR** 

#### **Key Features**

- Fleece or French Terry fabric
- Soft feel for daily wear
- Available in Round neck and V-neck
- Ideal for customized printing and embroidery

#### **Specifications**

55% Ring Spun Cotton & 45% Polyester