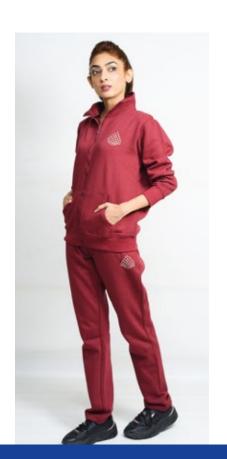

### LADIES ZIPPER JACKET SET

**LOUNGWEAR** 

#### **Key Features**

- Fleece or French Terry fabric
- Co'ord Sets
- Soft feel for daily wear
- Available in with or without hood
- Ideal for customized printing and embroidery

#### **Specifications**

55% Ring Spun Cotton & 45% Polyester

#### Weight

Pocket Detail