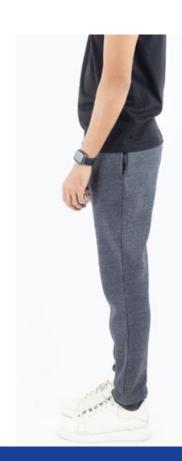

### JOGGERS EVERYDAY WEAR

#### **Key Features**

- Fleece or French terry fabric
- Soft feel for daily wear
- Available with or without bottom rib cuffs
- Contrast pockets/ zippers

#### **Specifications**

55% Ring Spun Cotton & 45% Polyester

#### Weight

• 280/290 GSM or 230/240 GSM