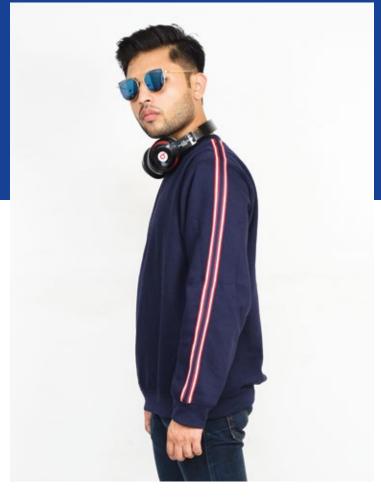

### **CLASSIC SWEATSHIRT**

**LOUNGEWEAR** 

#### **Key Features**

- Fleece or French Terry fabric
- Soft feel for daily wear
- Available in Round neck and V-neck
- Ideal for customized printing and embroidery

#### **Specifications**

55% Ring Spun Cotton & 45% Polyester