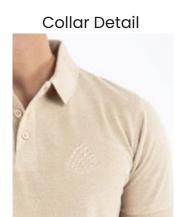

e stitching detail on cuffs and bottom hem
- Lightweight
- Soft Fabric providing all day comfort
- Smart Fit finished with cuffed sleeves
- Complete with side vents/slits and a 3 button placket with dyed to match buttons

#### **Specifications**

 60% Ring Spun Cotton & 40% Polyester or 100% Cotton

#### Weight

■ 190/200 GSM





# POLO TSHIRT



Collar Detail



### PREMIUM TIPPED POLO

STYLISH EVENING WEAR

#### **Key Features**

- Twin Needle stitching detail on cuffs and bottom hem
- Contrast tipping on the cuffs and sleeves
- Soft Fabric providing all day comfort
- Smart Fit finished with cuffed sleeves
- Complete with side vents/slits and a 3 button placket with dyed to match buttons

#### **Specifications**

■ 100% Ring Spun Cotton

#### Weight

■ 190/200 GSM





# POLO TSHIRT





**EXECUTIVE POLO** 

FOR THE MODERN EXECUTIVE

#### **Key Features**

Sleeve Detail

- Unique colors
- Twin needle stitching detail on cuffs and bottom hem
- Soft fabric providing all day comfort
- Smart fit finished with cuffed sleeves
- Complete with side vents/slits and a 3 button placket with dyed to match buttons

#### **Specifications**

50% Ring Spun Cotton & 50% Polyester

#### Weight

■ 190/200 GSM





# T-SHIRT



### **BASIC T-SHIRT**

**EVERYDAY WEAR** 

#### **Key Features**

- Single Jersey fabric with premium finish
- Soft Daily wear Tshirt
- Available in Round neck and
- V-neck
- Twin Needle stitching detail on bottom hem and collar
- Ideal for printing

#### **Specifications**

60% Ring Spun Cotton & 40% Polyester

#### Weight

■ 150/160 GSM



### T-SHIRT



#### Sleev