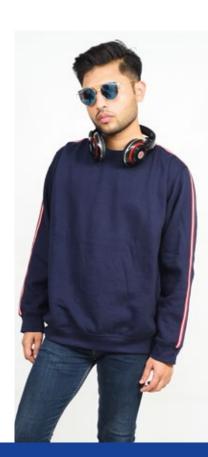

### **CLASSIC SWEATSHIRT**

**LOUNGEWEAR** 

#### **Key Features**

- Fleece or French Terry fabric
- Soft feel for daily wear
- Available in Round neck and V-neck
- Ideal for customized printing and embroidery

#### **Specifications**

55% Ring Spun Cotton & 45% Polyester