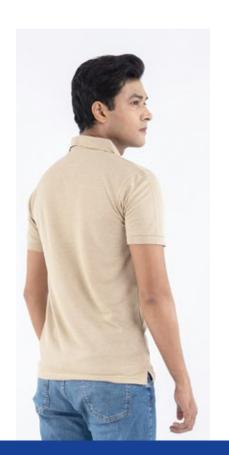

# POLO TSHIRT

**BASIC POLO** 

FOR THE YOUTH OF TODAY

#### **Key Features**

Sleeve Detail

- Twin Needle stitching detail on cuffs and bottom hem
- Lightweight
- Soft Fabric providing all day comfort
- Smart Fit finished with cuffed sleeves
- Complete with side vents/slits and a 3 button placket with dyed to match buttons

#### **Specifications**

 60% Ring Spun Cotton & 40% Polyester or 100% Cotton

#### Weight

■ 190/200 GSM