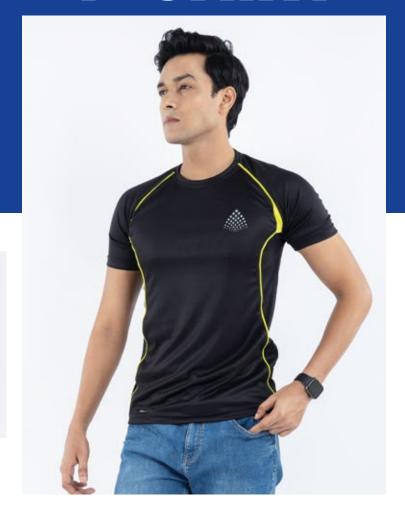

### **SPORTS T-SHIRT**

SPORTS/GYM WEAR

#### **Key Features**

Detailing

- MicroFiber fabric with wicking process
- Lightweight, moisture resistant keeping the wearer cool and dry
- Perfect for running, sports, and gym
- Customized printing

#### **Specifications**

■ 100% Polyester

#### Weight

■ 180/190 GSM