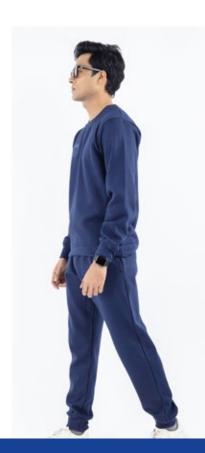

### **JOGGING SUIT**

**LOUNGEWEAR** 

#### **Key Features**

- Fleece or French terry fabric
- Co'ord Sets
- Soft feel for daily wear
- Available in Round neck and V-neck
- Ideal for customized printing and embroidery

#### **Specifications**

55% Ring Spun Cotton & 45% Polyester

#### Weight