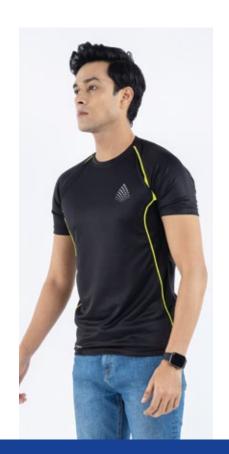

### **SPORTS T-SHIRT**

SPORTS/GYM WEAR

#### **Key Features**

Detailing

- MicroFiber fabric with wicking process
- Lightweight, moisture resistant keeping the wearer cool and dry
- Perfect for running, sports, and gym
- Customized printing

#### **Specifications**

■ 100% Polyester

#### Weight

■ 180/190 GSM