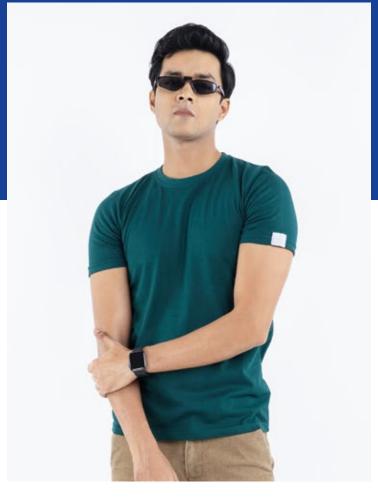

### **CLASSIC T-SHIRT**

**EVERYDAY WEAR** 

#### **Key Features**

- Single Jersey fabric with premium finish
- Soft Daily wear T-Shirt
- Available in Round neck and
- V-neck
- Twin Needle stitching detail on bottom hem and collar
- Ideal for printing

#### **Specifications**

 60% Ring Spun Cotton & 40% Polyester or 100% Cotton

#### Weight

■ 180/190 GSM