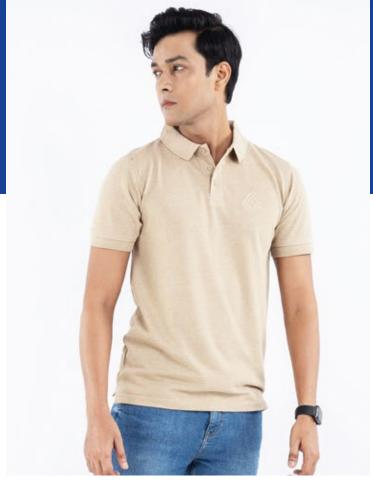

# POLO TSHIRT

**EXECUTIVE POLO** 

FOR THE MODERN EXECUTIVE

#### **Key Features**

Sleeve Detail

- Unique colors
- Twin needle stitching detail on cuffs and bottom hem
- Soft fabric providing all day comfort
- Smart fit finished with cuffed sleeves
- Complete with side vents/slits and a 3 button placket with dyed to match buttons

#### **Specifications**

50% Ring Spun Cotton & 50% Polyester

#### Weight

■ 190/200 GSM