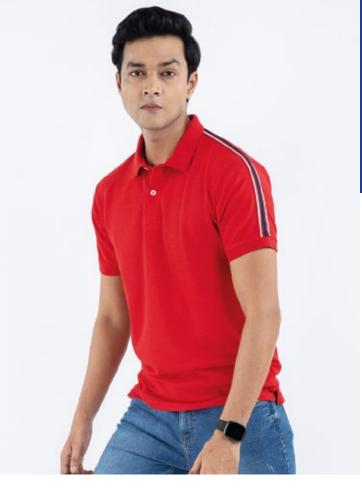

# POLO TSHIRT

**EXECUTIVE POLO** 

FOR THE MODERN EXECUTIVE

#### **Key Features**

Sleeve Detail

- Unique colors
- Twin needle stitching detail on cuffs and bottom hem
- Soft fabric providing all day comfort
- Smart fit finished with cuffed sleeves
- Complete with side vents/slits and a 3 button placket with dyed to match buttons

#### **Specifications**

50% Ring Spun Cotton & 50% Polyester