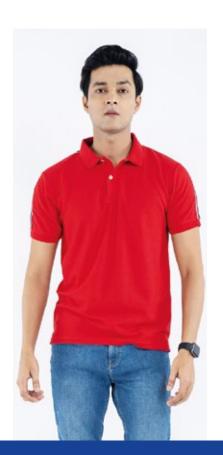

# POLO TSHIRT

**BASIC POLO** 

FOR THE YOUTH OF TODAY

#### **Key Features**

Sleeve Detail

- Twin Needle stitching detail on cuffs and bottom hem
- Lightweight
- Soft Fabric providing all day comfort
- Smart Fit finished with cuffed sleeves
- Complete with side vents/slits and a 3 button placket with dyed to match buttons

#### **Specifications**

 60% Ring Spun Cotton & 40% Polyester or 100% Cotton

#### Weight

■ 190/200 GSM