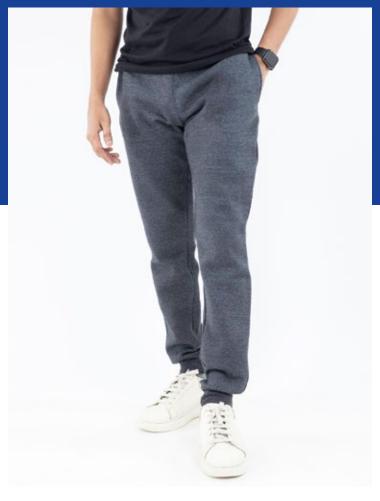

### JOGGERS EVERYDAY WEAR

#### **Key Features**

- Fleece or French terry fabric
- Soft feel for daily wear
- Available with or without bottom rib cuffs
- Contrast pockets/ zippers

#### **Specifications**

55% Ring Spun Cotton & 45% Polyester

#### Weight

• 280/290 GSM or 230/240 GSM