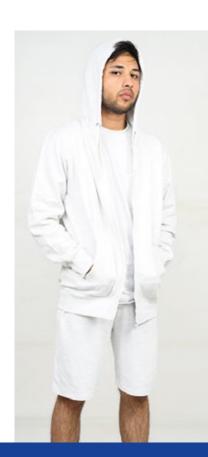

### LADIES ZIPPER JACKET SET

**LOUNGWEAR** 

#### **Key Features**

- Fleece or French Terry fabric
- Co'ord Sets
- Soft feel for daily wear
- Available in with or without hood
- Ideal for customized printing and embroidery

#### **Specifications**

55% Ring Spun Cotton & 45% Polyester

#### Weight

Pocket Detail