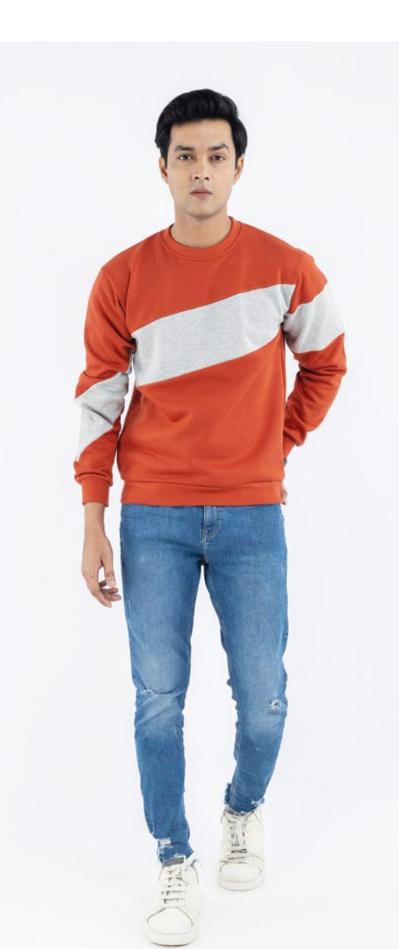

### **CONTRAST SWEATSHIRT**

**EVERYDAY WEAR** 

#### **Key Features**

- Fleece or French terry fabric
- Soft feel for daily wear
- Available in Round neck and V-neck
- Cut and sow contrast colors to give a trendy look

#### **Specifications**

55% Ring Spun Cotton & 45% Polyester