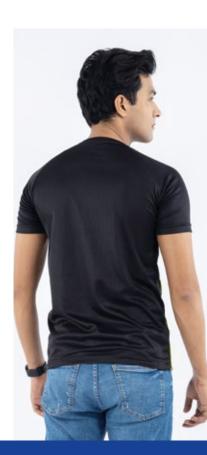

### **SPORTS T-SHIRT**

SPORTS/GYM WEAR

#### **Key Features**

Detailing

- MicroFiber fabric with wicking process
- Lightweight, moisture resistant keeping the wearer cool and dry
- Perfect for running, sports, and gym
- Customized printing

#### **Specifications**

■ 100% Polyester

#### Weight

■ 180/190 GSM